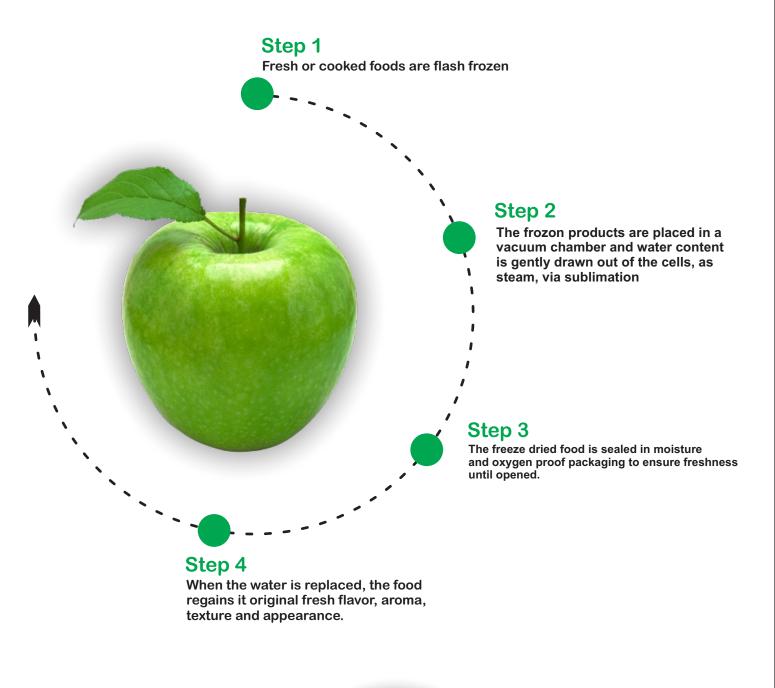

Freeze-drying is a process where the nutural products are frozen and then placed into a vacuum. The ice crystals formed in the product are then sublimated into water vapor, while the cell structure of the original products remains intact.Freeze dried products retain their original nutritional value, texture, shape and teste. The end product is as fresh as the original food, with just the water removed! When re-hydrated with water, it rehydrates to resemble the original natural product. The basic idea of freeze-drying is to completely remove water from some material, such as food, while leaving the basic structure and composition of the material whole and unmarred.