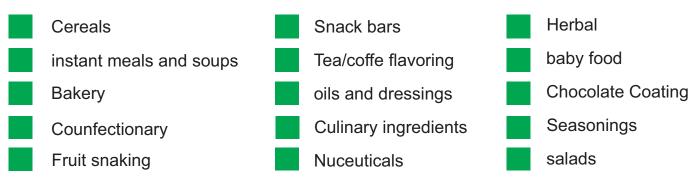

ry of merchandise in this competitive and challenging International Business scenario.





Freeze-drying is a process where the nutural products are frozen and then placed into a vacuum. The ice crystals formed in the product are then sublimated into water vapor, while the cell structure of the original products remains intact.Freeze dried products retain their original nutritional value, texture, shape and teste. The end product is as fresh as the original food, with just the water removed! When re-hydrated with water, it rehydrates to resemble the original natural product. The basic idea of freeze-drying is to completely remove water from some material, such as food, while leaving the basic structure and composition of the material whole and unmarred.













### **APPLICATIONS**







# Vegetables

Mix vegitables Cabbage Green Chilly Onion Cucumber Potatoes Tomato Drumstick

# Spices

| Garlic                      | Jaggery         |
|-----------------------------|-----------------|
| Cardarmom                   | Cinnamon        |
| Cumin                       | Clove           |
| Giner                       | Asafoetide      |
| Tumaric                     | Fennel / saumph |
|                             |                 |
| Mint / Pudina               | Coriander Seed  |
| Mint / Pudina<br>Dry Ginger | Coriander Seed  |

Masur Peas

# Grocery

| Masur        | Yellow Split Peas |
|--------------|-------------------|
| Peas         | Red Lentile       |
| Moog Beens   | Green Split Peans |
| Pigon Pea    |                   |
| Urad         |