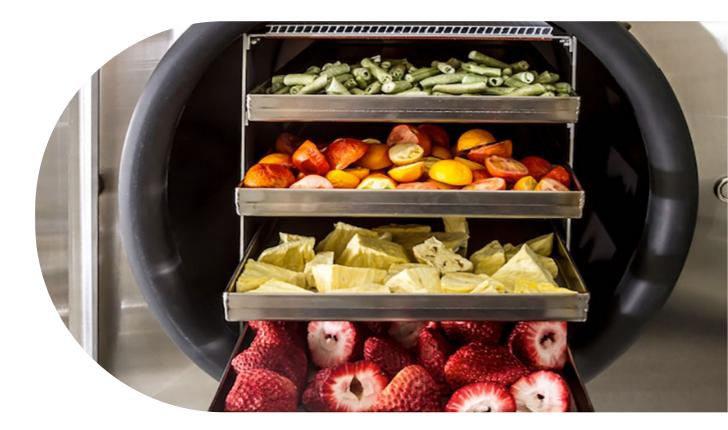

Freeze-drying is a process where the nutural products are frozen and then placed into a vacuum. The ice crystals formed in the product are then sublimated into water vapor, while the cell structure of the original products remains intact.Freeze dried products retain their original nutritional value, texture, shape and teste. The end product is as fresh as the original food, with just the water removed! When re-hydrated with water, it rehydrates to resemble the original natural product. The basic idea of freeze-drying is to completely remove water from some material, such as food, while leaving the basic structure and composition of the material whole and unmarred.