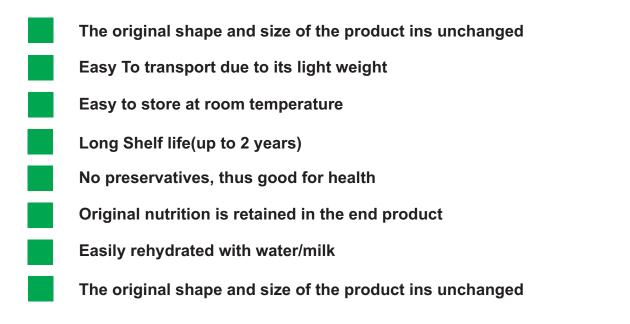

Freeze-drying is a process where the nutural products are frozen and then placed into a vacuum. The ice crystals formed in the product are then sublimated into water vapor, while the cell structure of the original products remains intact.Freeze dried products retain their original nutritional value, texture, shape and teste. The end product is as fresh as the original food, with just the water removed! When re-hydrated with water, it rehydrates to resemble the original natural product. The basic idea of freeze-drying is to completely remove water from some material, such as food, while leaving the basic structure and composition of the material whole and unmarred.